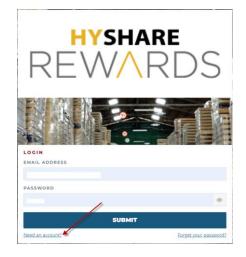

# Sales Team Member Management

Do you have a new team member that needs access to the program?

- Go to <u>www.hysharerewardsprogram.com</u>
- On the login screen, click on "Need an Account?"
- Enter the requested information
- Click "Sign Up"
- After review and approval, the new team member will be sent an email to activate their account.